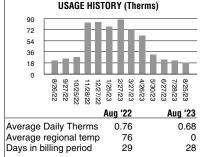

## **Gas Charges**

Service

| BILLING PERIOD<br>7/29/23 - 8/25/23               | <b>DAYS</b> 28 |
|---------------------------------------------------|----------------|
| METER NUMBER<br>472263819                         |                |
| METER READ DATE<br>8/25/23<br>Next scheduled read | 9/27/23        |
| RATE<br>101 - General Resi                        | dential        |

|                                                | , , ,                   |                    |                |
|------------------------------------------------|-------------------------|--------------------|----------------|
| CURRENT PREVIOUS DIFFI<br>READING READING (CCF | ERENCE ENERGY<br>FACTOR | PRESSURE<br>FACTOR | THERMS<br>USED |
| 1273 - 1252 = 21                               | x 1.018359              | x 0.896172         | = 19           |
| Basic Service Charge \$6.00 pe                 | er month                |                    | 6.00           |
| Delivery Charge 19 Therms x S                  | 0.39467                 |                    | 7.50           |
| Average Cost of Gas 19 Thern                   | ns x \$0.71078          |                    | 13.50          |
| Unprotected EDIT 19 Therms                     | ¢ \$-0.0072             |                    | -0.14          |
| Pandemic Cost Recovery 19 T                    | herms x \$0.01928       |                    | 0.37           |
| EDP Recovery \$0.81 per mont                   | h                       |                    | 0.81           |
| City Tax 4%                                    |                         |                    | 1.09           |
| Public Purpose Fund 3.455%                     |                         |                    | 0.94           |
|                                                | Total Gas Ch            | arges              | \$30.07        |